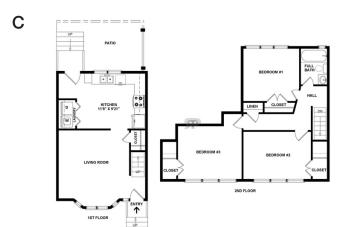

# 516.482.1700

| F۱ | oor | olans | SQ | FT | * |
|----|-----|-------|----|----|---|
|----|-----|-------|----|----|---|

A 1 BED | 1 BATH 667

B 2 BED | 1 BATH 869

C 3 BED | 1 BATH 974

D 4 BED | 1 BATH 1,196

\*Square Footage measurements are approximate Rate shown is monthly rent for base plan on a 12-month lease.