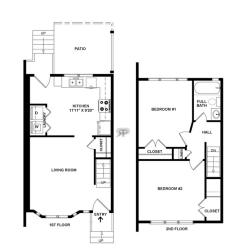

# 516.482.1700

| F۱ | oor | olans | SQ | FT | * |
|----|-----|-------|----|----|---|
|----|-----|-------|----|----|---|

A 1 BED | 1 BATH 667

B 2 BED | 1 BATH 869

C 3 BED | 1 BATH 974

D 4 BED | 1 BATH 1,196

\*Square Footage measurements are approximate Rate shown is monthly rent for base plan on a 12-month lease.