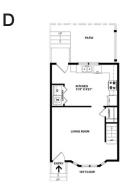

# 516.482.1700

| F۱ | oor | olans | SQ | FT | * |
|----|-----|-------|----|----|---|
|----|-----|-------|----|----|---|

A 1 BED | 1 BATH 667

B 2 BED | 1 BATH 869

C 3 BED | 1 BATH 974

D 4 BED | 1 BATH 1,196