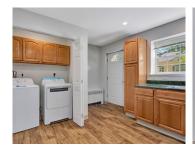

### **Apartment Home Features**

WASHER & DRYER IN UNIT MODERN KITCHEN NEWLY RENOVATED INTERIOR LARGE OPEN FLOOR PLANS

FAUX HARDWOOD FLOORING GROUND FLOOR OAK CABINETRY IN KITCHEN AND BATHROOM TOWNHOME LIVING