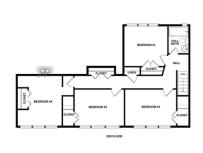

# 516.482.1700

| F۱ | oor | olans | SQ | FT | * |
|----|-----|-------|----|----|---|
|----|-----|-------|----|----|---|

A 1 BED | 1 BATH 667

B 2 BED | 1 BATH 869

C 3 BED | 1 BATH 974

D 4 BED | 1 BATH 1,196