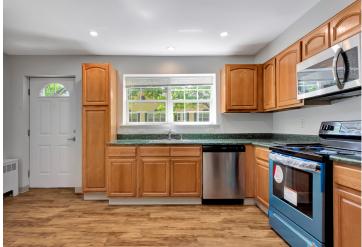

### **Apartment Home Features**

WASHER & DRYER IN UNIT MODERN KITCHEN NEWLY RENOVATED INTERIOR LARGE OPEN FLOOR PLANS

FAUX HARDWOOD FLOORING GROUND FLOOR OAK CABINETRY IN KITCHEN AND BATHROOM TOWNHOME LIVING