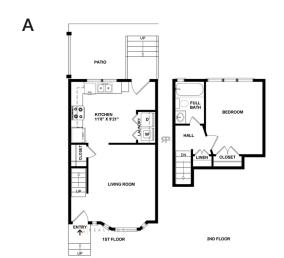

# 516.482.1700

| F۱ | oor | olans | SQ | FT | * |
|----|-----|-------|----|----|---|
|----|-----|-------|----|----|---|

A 1 BED | 1 BATH 667

B 2 BED | 1 BATH 869

C 3 BED | 1 BATH 974

D 4 BED | 1 BATH 1,196

\*Square Footage measurements are approximate Rate shown is monthly rent for base plan on a 12-month lease.